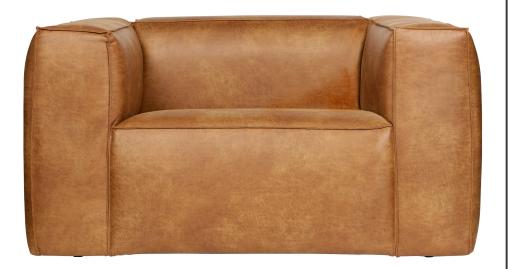

## **BEAN ARMCHAIR COGNAC**

An armchair of size Made of recycled leather (70% leather / 30% polyester) In the tough cognac colour H 74 x W 146 x D 98 cm

With the Bean easy chair you get a seat of size in your home with a robust appearance. Bean is known for its high seating comfort. The Bean easy chair, from the collection of Dutch brand WOOOD, is made of sturdy recycled leather. What is recycle leather? Factories keep remnants of the skins when cutting them. These remnants are ground down and made into a new fabric: Recycle Leather (70% real leather and 30% polyester). The fabric is made up of two materials: the bottom layer consists of recycled real leather, which gives it its natural and unique look. The leather is protected by a polyester top layer which prevents